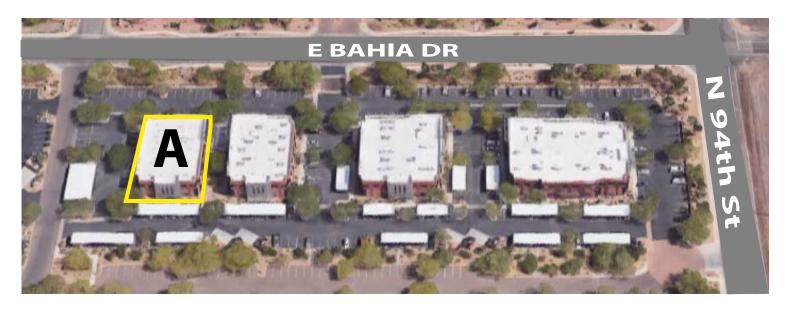

**AMENITIES**

- One mile from Scottsdale Airport the 2nd busiest single runway airport in the country
- Gorgeous desert setting with views of the McDowell Mountains
- Close proximity to Scottsdale's resort hotels, including the Boulders, the Princess, & Gainey Ranch Hyatt Regency, and numerous world-renowned golf courses.
- Within 2 miles of North Scottsdale's finest dining and shopping destinations, including the Scottsdale Quarter, Kierland Commons, and the Promenade





Randy Shell Designated Broker

C 480 694 4100 randy@shellcommercial.com



The above is subject to prior sales and leasing. This information has been secured from sources we believe to be reliable, but we make no representation or warranties, expressed or implied as to the accuracy of this information.

# SITE PLAN