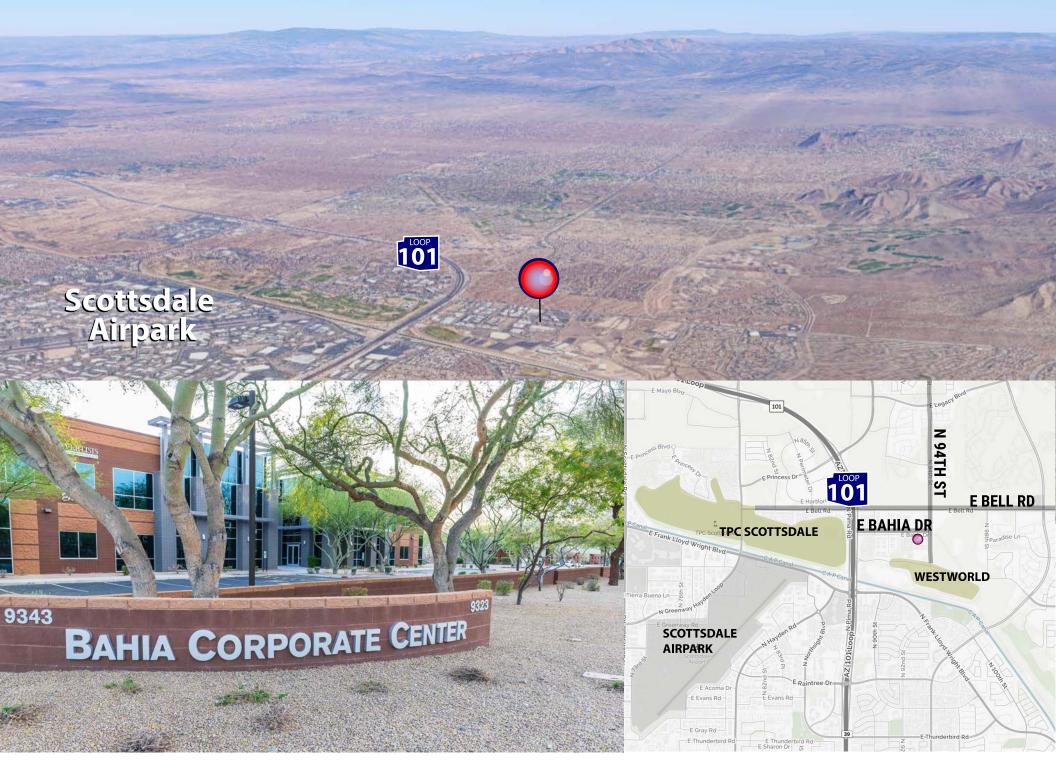

#### Location:

## **Bahia Corporate Center**

9323 E Bahia Drive | Building A McDowell Mountain Business Park

#### **AMENITIES**

- One mile from Scottsdale Airport the 2nd busiest single runway airport in the country
- Gorgeous desert setting with views of the McDowell Mountains
- Close proximity to Scottsdale's resort hotels, including the Boulders, the Princess, & Gainey Ranch Hyatt Regency, and numerous world-renowned golf courses.
- Within 2 miles of North Scottsdale's finest dining and shopping destinations, including the Scottsdale Quarter, Kierland Commons, and the Promenade